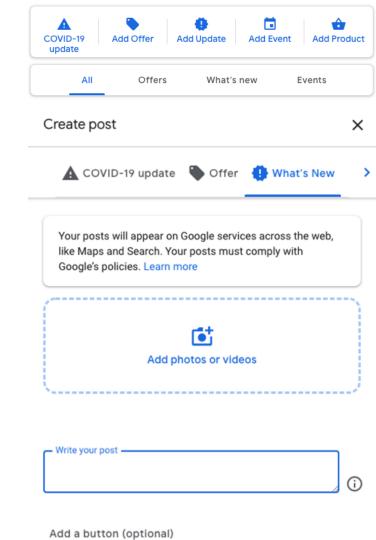

# **GMB** Posts

Leverage GMB Posts to share important updates about your business. These appear on your GMB profile in search results and are usually visible for a week.

### Valid topics for GMB posts include:

- Promotions and sales
- Events at your location
- 3. Community outreach and donation drives
- 4. Other special offers
- Business impacts like power outages, construction, and COVID-19 restrictions