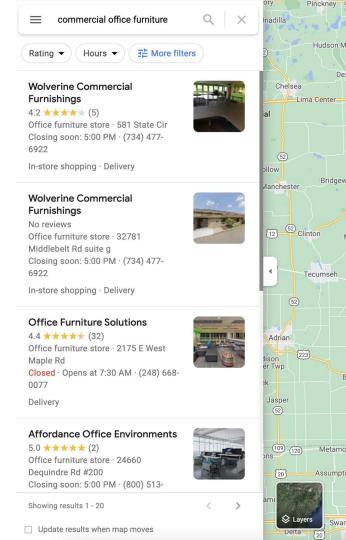

### **Ranking in Local Search**

When search queries are relevant to the location of a user, your site has the opportunity to rank in Google's Local 3-Pack. Sending local signals from your site is an important factor in order to rank in local searches.

### Office Furniture :