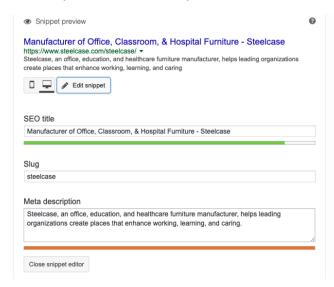

# Meta Data

Meta data includes title tags and meta descriptions. Title tags appear as the name of browser windows and the main title of search results, while meta descriptions only appear in the search results.

Include location information in title tags for:

- Homepage
- About Us
- Individual Location Pages
- Local Article Content
- Career Pages
- Service Pages
- Project Portfolio Pages

https://www.red-thread.com