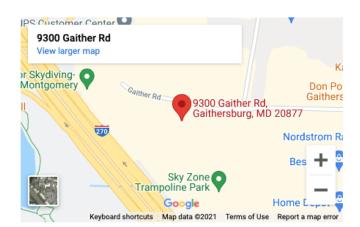

### Maryland Headquarters

Serving Maryland, Virginia and Washington, DC

#### Contact Info:

9300 Gaither Road Gaithersburg, Maryland

20877

Phone: (301) 963-3900 Fax: (301) 977-1734

Get Directions »